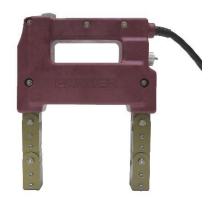

# **DA400**

# AC/DC Contour Probe

The DA400 Contour Probe is a rugged high performance instrument designed for Magnetic Particle inspection to accepted Nondestructive testing standards.

Parker Contour Probes are designed with flexible legs that allow the field to be "focused" at a precise area of inspection. Electronic circuitry contained within the reinforced glass-filled nylon housing permits selection of a strong constant AC field, or high intensity half wave rectified (DC) field.

#### **Features**

- High-impact, Glass-filled nylon housing
- AC & Half Wave Rectified (DC)
- One year repair/Replacement Guarantee
- Exceeds ASTM lifting standards
- Available with CE certification